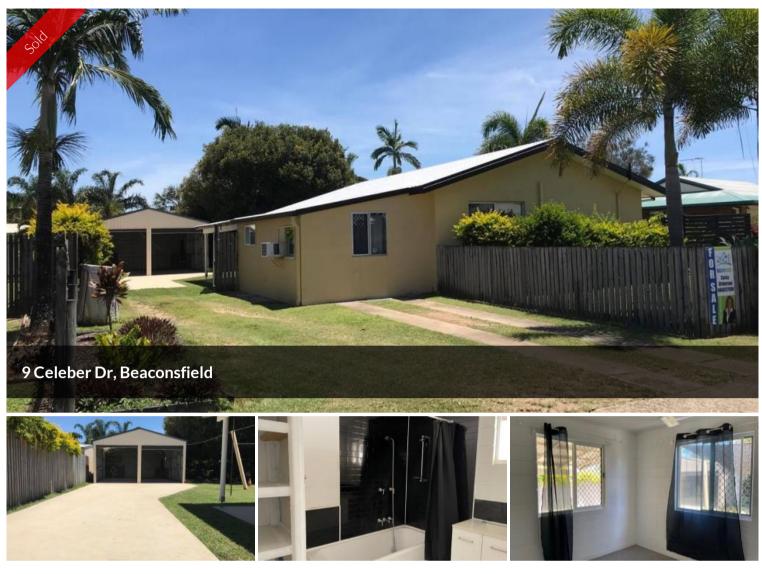

## 3 BDRM HOUSE ON A BIG BLOCK WITH SIDE ACCESS TO A LARGE SHED

This home has a big double shed and side access on a 799m2 block. Fully Fenced and walking distance to Whitsunday School.

The current owners have done some renovations but there is room for more . An updated bathroom and kitchen will really improve the vale of this home.

The yard is fully fenced with plenty of space for a pet, pool boat or caravan.

This property is well priced for what it is and the owner are negotiable for a quick sale.

If your not afraid of doing a little reno work you will love this house to have as a project.

It will come up a treat.

Call to inspect or come to the open home on Saturday

The above information provided has been furnished to us by the vendor/s. We have not verified whether or not that information is accurate and do not have any belief in one way or the other in its accuracy. We do not accept any responsibility to any person for its accuracy and do no more than pass it on. All interested parties should make and rely upon their own inquiries in order to determine whether or not this information is in fact accurate.

🛏 3 🔊 1 🛱 4

| Price         | SOLD        |
|---------------|-------------|
| Property Type | Residential |
| Property ID   | 548         |
| Floor Area    | 799 m2      |