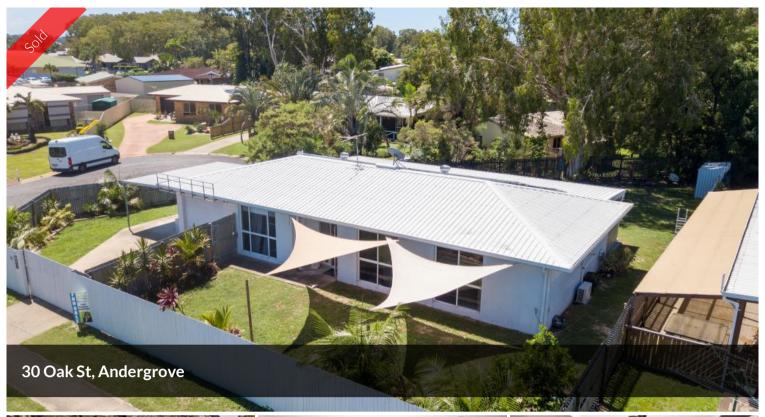

## YOU WILL BE SURPRISED AT WHAT YOU FIND BEHIND THE FULLY SECURE FENCE

Block - Dual Living - Fully Fenced and Secure - Modern Design - Handy Location to shops.

A large corner block with dual access with Plenty of room for a big shed.

The home features 3 -4 Bedrooms depending on if you use the large room for an office or another bedroom, a large modern kitchen with plenty of storage. Separate dining & living room.

New tiled and laminate flooring in Grey tones. Power-saving LED downlights throughout. There is a power inlet box for a generator and a 7kw solar system. The home also features a covered entertaining area the length of the house.

This is a lovely home with lots of natural light. All the work has been done for you simply move in and enjoy. You will be pleasantly surprised and the convenience to Woolworths is a bonus. The big Fence around the home offers lots of privacy.