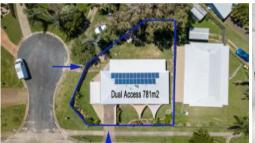

## YOU WILL BE SURPRISED AT WHAT YOU FIND BEHIND THE FULLY SECURE FENCE

Block - Dual Living - Fully Fenced and Secure - Modern Design - Handy Location to shops.

A large corner block with dual access with Plenty of room for a big shed.

For a business, there is a large air-conditioned room with a separate entrance and carport ideal for use as an office or small showroom. Or you could use this room as a rumpus or a 4th bedroom.

Lovely gardens line the perimeter of the property leaving a big open space for you to add a shed or pool. There is a small garden shed and a watering system with pop-up sprinklers to the different sections of the yard.

## ₩ 4 № 1 ₩ 4 🖸 781 m 2

**Price** SOLD for \$375,000

Property Type Residential

Property ID 547 Land Area 781 m2