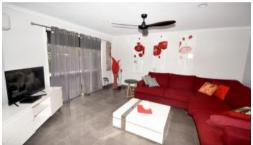

The home features 3 -4 Bedrooms depending on if you use the large room for an office or another bedroom, a large modern kitchen with plenty of storage. Separate dining & living room.

New tiled and laminate flooring in Grey tones. Power-saving LED downlights throughout. There is a power inlet box for a generator and a 7kw solar system. The home also features a covered entertaining area the length of the house.

This is a lovely home with lots of natural light. All the work has been done for you simply move in and enjoy. You will be pleasantly surprised and the convenience to Woolworths is a bonus. The big Fence around the home offers lots of privacy.