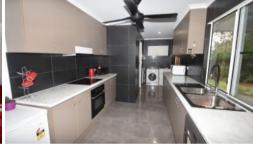

The home features 3 -4 Bedrooms depending on if you use the large room for an office or another bedroom, a large modern kitchen with plenty of storage. Separate dining & living room.

New tiled and laminate flooring in Grey tones. Power-saving LED downlights throughout. There is a power inlet box for a generator and a 7kw solar system. The home also features a covered entertaining area the length of the house.