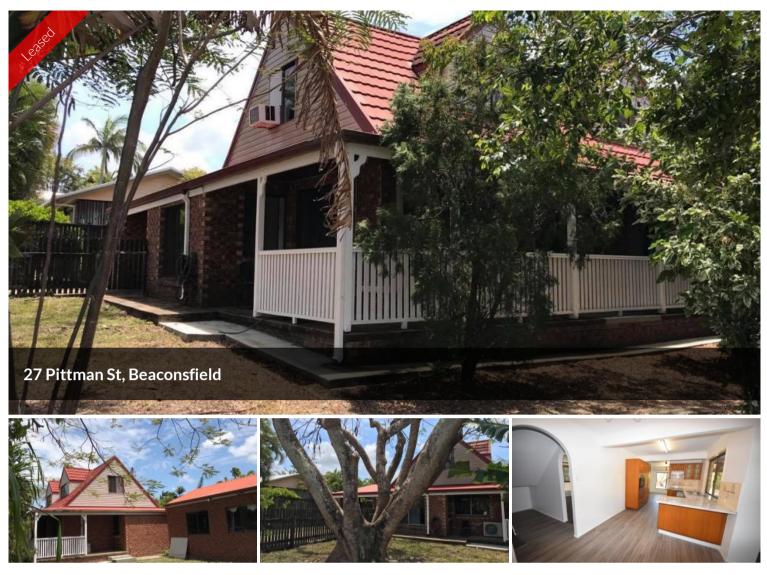

# LARGE CORNER BLOCK - SPACIOUS HOME - SHED AND CARPORT - DOUBLE SIDE ACCESS

This home has so much space and a park like feel. So much character and charm you will be surprised. Walking distance to school and shops and has just been fully renovated. Owners have reduced the price for a quick sale.

#### **Upstairs Features :-**

2 large loft style bedrooms upstairs with raked high ceilings and a shared bathroom-

#### Downstairs features:-

New flooring and paint, security screens & new kitchen bench tops.

2 bedrooms and a shared bathroom downstairs.

2 dining areas and a large living room.

Double side access. One side to a carport the other to a SLUG -Large block 752  $\mathrm{m2}$ 

Wrap around verandah out front and an enclosed outdoor entertaining area at the rear.

The living area features a big bay window. This is a beautiful home with lots of space and character

The above information provided has been furnished to us by the vendor/s. We have not verified whether or not that information is accurate and do not have any belief in one way or the other in its accuracy. We do not accept any responsibility to any person for its accuracy and do no more than pass it on. All interested parties should make and rely