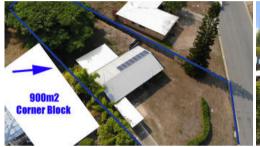

## 900M2 CORNER BLOCK WITH SIDE ACCESS - NEAT & TIDY-

Owners say make and OFFER!!!!

Watch the video to see the great back yard. (virtual tour button)

This 3bdrm 1 bathroom home is located in a quiet street near the Andergrove Tavern. It features a large outdoor entertaining area and big block 900m2 with side access. There is a garden shed and plenty of room for a big shed. New air conditioners hot water system and tiles throughout. The block is situated on the corner of Apollo Drive and Gemini court. There is a rainforest like park at the end of the street. The owners are motivated to sell come inspect and make an offer.

- \* 3 bdrm
- \* 1 Bathroom
- \* cyclone proof patio
- \* garden shed
- \* large 900m2 corner block
- \* side access
- .....

The above information provided has been furnished to us by the vendor/s. We have not verified whether or not that information is accurate and do not have any belief in one way or the other in its accuracy. We do not accept any responsibility to any person for its accuracy and do no more than pass it on. All interested parties should make and rely upon their own inquiries in order to determine whether or not this information is in fact accurate.