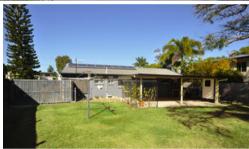

## 900M2 CORNER BLOCK WITH SIDE ACCESS - NEAT & TIDY-

Owners say make and OFFER!!!!

Watch the video to see the great back yard. (virtual tour button)

This 3bdrm 1 bathroom home is located in a quiet street near the Andergrove Tavern. It features a large outdoor entertaining area and big block 900m2 with side access. There is a garden shed and plenty of room for a big shed. New air conditioners hot water system and tiles throughout. The block is situated on the corner of Apollo Drive and Gemini court. There is a rainforest like park at the end of the street. The owners are motivated to sell come inspect and make an offer.