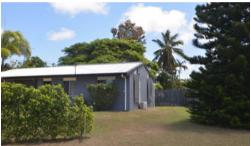

## 900M2 CORNER BLOCK WITH SIDE ACCESS - NEAT & TIDY-

Owners say make and OFFER!!!!

Watch the video to see the great back yard. (virtual tour button)

This 3bdrm 1 bathroom home is located in a quiet street near the Andergrove Tavern. It features a large outdoor entertaining area and big block 900m2 with side access. There is a garden shed and plenty of room for a big shed. New air conditioners hot water system and tiles throughout. The block is situated on the corner of Apollo Drive and Gemini court. There is a rainforest like park at the end of the street. The owners are motivated to sell come inspect and make an offer.