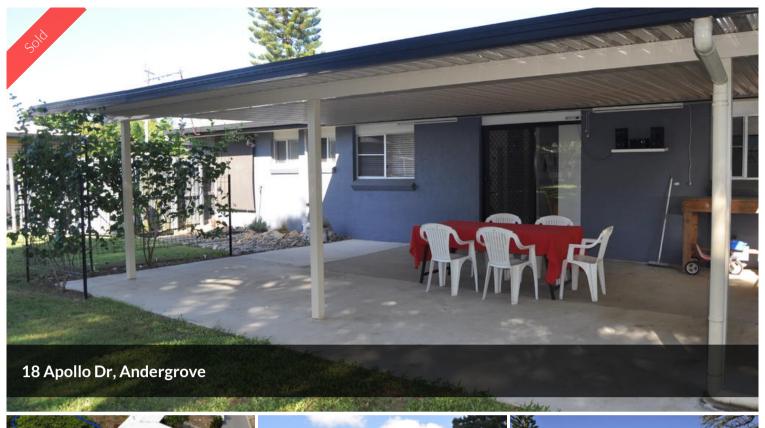

## 900M2 CORNER BLOCK WITH SIDE ACCESS - NEAT & TIDY-

Owners say make and OFFER!!!!

Watch the video to see the great back yard. (virtual tour button)

This 3bdrm 1 bathroom home is located in a quiet street near the Andergrove Tavern. It features a large outdoor entertaining area and big block 900m2 with side access. There is a garden shed and plenty of room for a big shed. New air conditioners hot water system and tiles throughout. The block is situated on the corner of Apollo Drive and Gemini court. There is a rainforest like park at the end of the street. The owners are motivated to sell come inspect and make an offer.

- \* 3 bdrm
- \* 1 Bathroom
- \* cyclone proof patio
- \* garden shed
- \* large 900m2 corner block
- \* side access
- .....

The above information provided has been furnished to us by the vendor/s. We have not verified whether or not that information is accurate and do not have any belief in one way or the other in its accuracy. We do not accept any responsibility to any person for its accuracy and do no more than pass it on. All interested parties should make and rely upon their own inquiries in order to determine whether or not this information is in fact accurate.