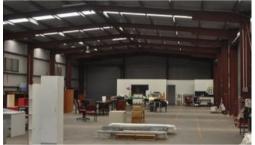

## 1974 M2 AREA -INDUSTRIAL SHED/ SECURE HARDSTAND/ OFFICE / SHOWROOM

AVAILABLE NOW - Great central Location.

Corner Allotment with great exposure.

Fully secured warehouse with office space and high clearance roller doors.

Plenty of hard stand. An extra secured storage space at the rear of the property. Showroom, & Air conditioned Offices.

Area of land = 1,974m2

Area of building = 744m2

Asking rent is \$125m2 - \$93,000.00pa plus GST and outgoings (approximately \$15,000.00pa).