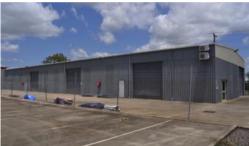

## 1974 M2 AREA -INDUSTRIAL SHED/ SECURE HARDSTAND/ OFFICE / SHOWROOM

AVAILABLE NOW - Great central Location.

Corner Allotment with great exposure.

Fully secured warehouse with office space and high clearance roller doors.

Plenty of hard stand. An extra secured storage space at the rear of the property. Showroom, & Air conditioned Offices.

Area of land = 1,974m2

Area of building = 744m2

Asking rent is \$125m2 - \$93,000.00pa plus GST and outgoings (approximately \$15,000.00pa).