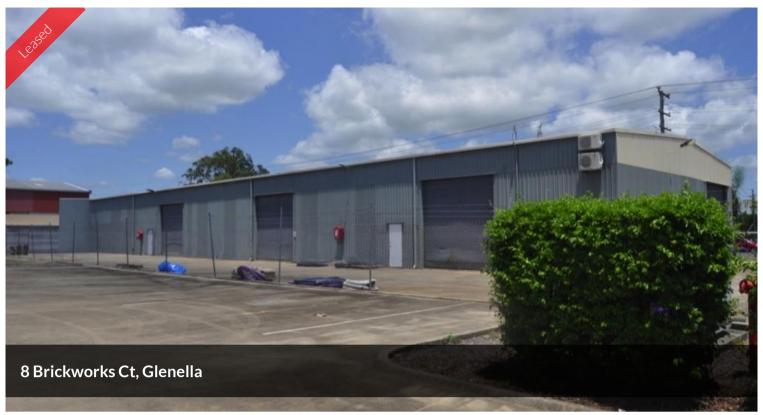

## 1974 M2 AREA -INDUSTRIAL SHED/ SECURE HARDSTAND/ OFFICE / SHOWROOM

AVAILABLE NOW - Great central Location.

Corner Allotment with great exposure.

Fully secured warehouse with office space and high clearance roller doors.

Plenty of hard stand. An extra secured storage space at the rear of the property. Showroom, & Air conditioned Offices.

Area of land = 1,974m2

Area of building = 744m2

Asking rent is \$125m2 - \$93,000.00pa plus GST and outgoings (approximately \$15,000.00pa).