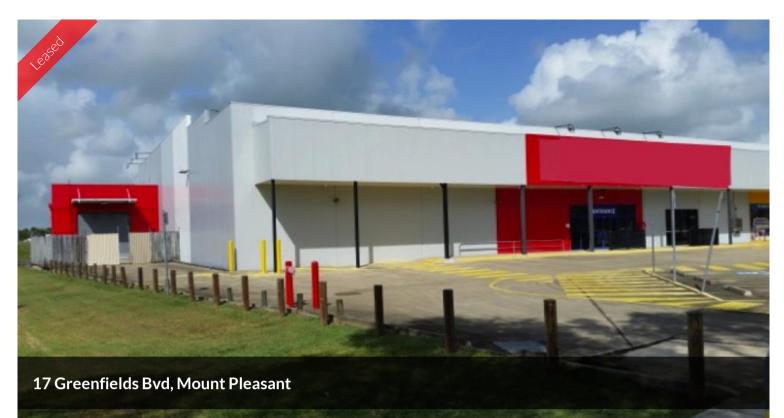

Situated in the Main shopping precinct of Mackay are 2 fantastic showroom spaces available now.

Formally the old Sam's warehouse. Now divided into 2 new tenancies with Fantastic Exposure to the passing traffic on the Bruce Hwy.

There is plenty of customer parking and the complex is home to some major retail outlets such as Spotlight, Clarke Rubber,

AutoBarn & Sports power to name a few. The complex is directly opposite Mount Pleasant Shopping centre. This is truly a fantastic location and the building has a modern and spacious design. Spacious loading area at the rear of the property.