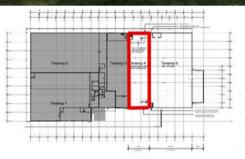

Tenancy 4 is 742m2 @ \$230 pm2 + Gst (\$3281 pw) Tenancy 5 is 1675m2 @ \$160m2 + Gst (\$5218 pw)

Tenancy 5 also features a covered and secure loading dock with internal access.

The above information provided has been furnished to us by the vendor/s. We have not verified whether or not that information is accurate and do not have any belief in one way or the other in its accuracy. We do not accept any responsibility to any person for its accuracy and do no more than pass it on. All interested parties should make and rely upon their own inquiries in order to determine whether or not this information is in fact accurate.