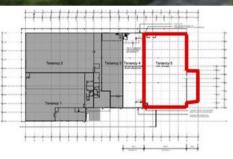

Tenancy 4 is 742m2 @ \$230 pm2 + Gst (\$3281 pw) Tenancy 5 is 1675m2 @ \$160m2 + Gst (\$5218 pw)

Tenancy 5 also features a covered and secure loading dock with internal access.

The above information provided has been furnished to us by the vendor/s. We have not verified whether or not that information is accurate and do not have any belief in one way or the other in its accuracy. We do not accept any responsibility to any person for its accuracy and do no more than pass it on. All interested parties should make and rely upon their own inquiries in order to determine whether or not this information is in fact accurate.